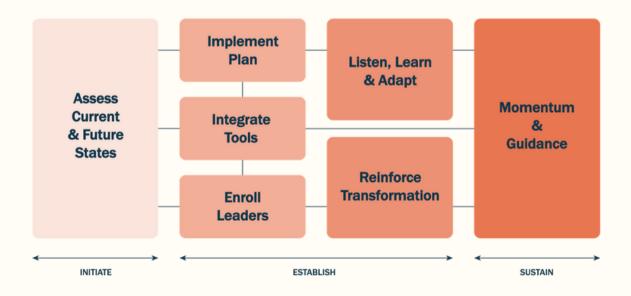

We work with you to determine your current maturity and where you would like to be as an organization. We then develop a custom right-sized methodology for your organization and train your employees to inject capabilities into existing and new work efforts.

## The SkyPhi Method